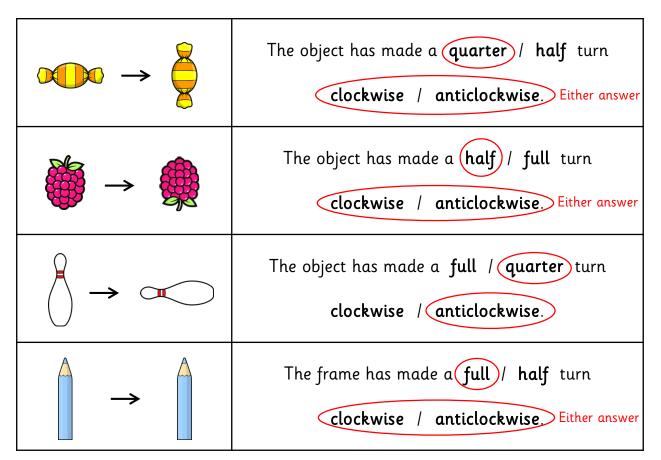

| → <b>§</b>                                           | The object has made a <b>quarter</b> / <b>half</b> turn <b>clockwise</b> / <b>anticlockwise</b> . |
|------------------------------------------------------|---------------------------------------------------------------------------------------------------|
| <b>₩</b> → <b>₩</b>                                  | The object has made a <b>half</b> / <b>full</b> turn <b>clockwise</b> / <b>anticlockwise</b> .    |
| $\stackrel{\bigcirc}{\bigcirc} \rightarrow \bigcirc$ | The object has made a full / quarter turn clockwise / anticlockwise.                              |
| $\rightarrow$                                        | The frame has made a full / half turn  clockwise / anticlockwise.                                 |

| $\longrightarrow $                                     | The object has made a <b>quarter</b> turn clockwise / anticlockwise. |
|--------------------------------------------------------|----------------------------------------------------------------------|
| <b>₩</b> → <b>₩</b>                                    | The object has made a half turn clockwise / anticlockwise.           |
| $\stackrel{\bigcirc}{\longrightarrow} \longrightarrow$ | The object has made a <b>quarter</b> turn  anticlockwise.            |
| $\rightarrow$                                          | The object has made a full turn clockwise / anticlockwise.           |

| → <b>§</b>           | The object has made a <b>quarter</b> turn clockwise / anticlockwise.             |
|----------------------|----------------------------------------------------------------------------------|
| <b>♣</b> → <b>♣</b>  | The object has made a <b>half</b> turn <b>clockwise</b> / <b>anticlockwise</b> . |
| $ \longrightarrow  $ | The object has made a <b>quarter</b> turn  anticlockwise.                        |
| $\rightarrow$        | The object has made a <b>full</b> turn <b>clockwise</b> / <b>anticlockwise</b> . |