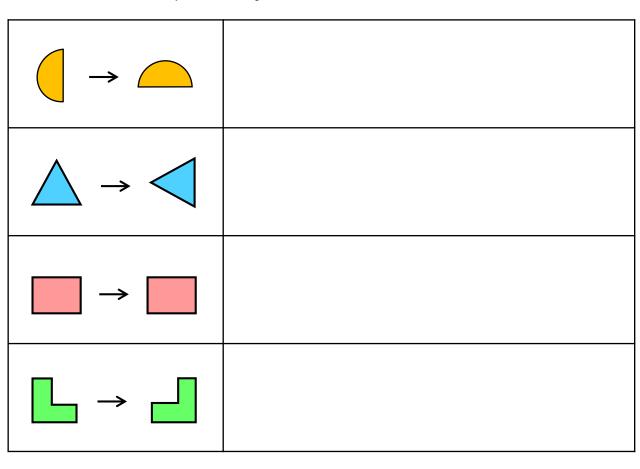

Turned a quarter turn anticlockwise.

Turned a quarter turn clockwise.

Turned a half turn anticlockwise.

1 Describe the turns each time by circling the correct answer.

| $ \bigcirc \longrightarrow \bigcirc$  | The shape has made a <b>quarter</b> / <b>half</b> turn <b>clockwise</b> / <b>anticlockwise</b> . |
|---------------------------------------|--------------------------------------------------------------------------------------------------|
| $\triangle \rightarrow \triangleleft$ | The shape has made a full / quarter turn clockwise / anticlockwise.                              |
| $\longrightarrow \square$             | The shape has made a <b>half</b> / <b>quarter</b> turn  clockwise / anticlockwise.               |
| <b>L</b> → <b>_</b>                   | The shape has made a <b>quarter</b> / <b>half</b> turn <b>clockwise</b> / <b>anticlockwise</b> . |

Turned a quarter turn

anticlockwise.

Turned a quarter turn

clockwise.

Turned a half turn

anticlockwise.

1 Describe the turns each time by circling the correct answer.

| $ \longrightarrow   $     | The shape has made a quarter / half turn clockwise / anticlockwise.                       |
|---------------------------|-------------------------------------------------------------------------------------------|
| $\triangle$ $\rightarrow$ | The shape has made a full / quarter turn clockwise / anticlockwise.                       |
| →                         | The shape has made a half / quarter turn clockwise / anticlockwise. Either answer         |
| <b>□</b> → <b>□</b>       | The shape has made a <b>quarter</b> / <b>half</b> turn clockwise / <b>anticlockwise</b> . |