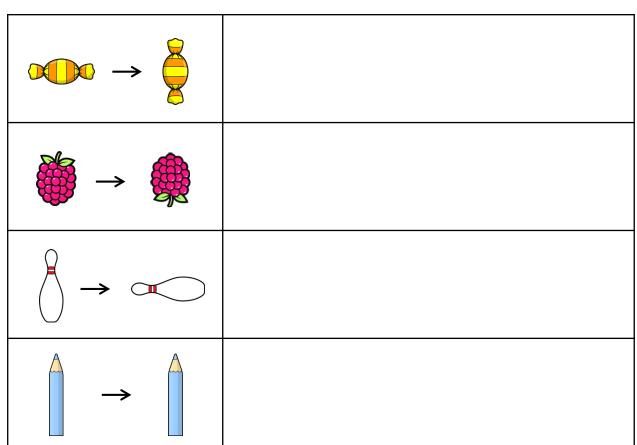

| → <b>§</b>                                           | The object has made a <b>quarter</b> / <b>half</b> turn <b>clockwise</b> / <b>anticlockwise</b> . |
|------------------------------------------------------|---------------------------------------------------------------------------------------------------|
| <b>₩</b> → <b>₩</b>                                  | The object has made a <b>half</b> / <b>full</b> turn <b>clockwise</b> / <b>anticlockwise</b> .    |
| $\stackrel{\bigcirc}{\bigcirc} \rightarrow \bigcirc$ | The object has made a full / quarter turn clockwise / anticlockwise.                              |
| $\rightarrow$                                        | The frame has made a full / half turn  clockwise / anticlockwise.                                 |

| $\longrightarrow \bigcirc$                             | The object has made aturn  |
|--------------------------------------------------------|----------------------------|
| <b>₩</b> → <b>₩</b>                                    | The object has made a turn |
| $\stackrel{\bigcirc}{\longrightarrow} \longrightarrow$ | The object has made aturn  |
| <b>→</b>                                               | The object has made aturn  |

| $\longrightarrow $                                     | The object has made a <b>quarter</b> turn clockwise / anticlockwise. |
|--------------------------------------------------------|----------------------------------------------------------------------|
| <b>₩</b> → <b>₩</b>                                    | The object has made a half turn clockwise / anticlockwise.           |
| $\stackrel{\bigcirc}{\longrightarrow} \longrightarrow$ | The object has made a <b>quarter</b> turn  anticlockwise.            |
| $\rightarrow$                                          | The object has made a full turn clockwise / anticlockwise.           |

| → <b>§</b>           | The object has made a <b>quarter</b> turn clockwise / anticlockwise.             |
|----------------------|----------------------------------------------------------------------------------|
| <b>♣</b> → <b>♣</b>  | The object has made a <b>half</b> turn <b>clockwise</b> / <b>anticlockwise</b> . |
| $ \longrightarrow  $ | The object has made a <b>quarter</b> turn  anticlockwise.                        |
| $\rightarrow$        | The object has made a <b>full</b> turn <b>clockwise</b> / <b>anticlockwise</b> . |