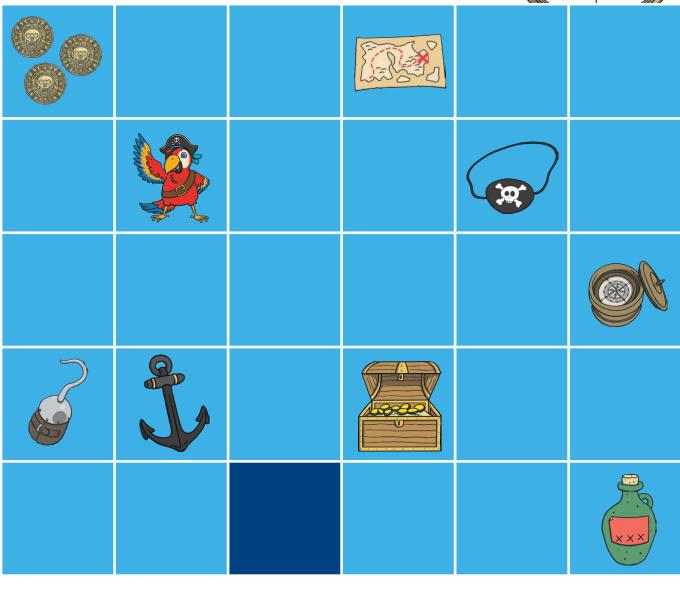

# Pirate Paraphernalia

**Following Directions** 

This very messy pirate has left his stuff everywhere!
Can you follow the directions and help him gather it all up?

#### Following Directions - Answers

For each set of directions, start facing north from the dark blue square.

1. Forward 1, turn left, forward 2 = \_\_\_\_\_\_

2. Turn right, forward 2, turn left, forward 3 = \_\_\_\_\_\_

3. Forward 2, turn right, forward 1, turn left, forward 2 = \_\_\_\_\_

4. Forward 3, turn left, forward 1, turn right, back 2 = \_\_\_\_\_

5. Turn right, forward 3, turn left, forward 1, turn left, forward 2 = \_\_\_\_\_\_

6. Forward 1, turn right, forward 3, turn left, back 1 = \_\_\_\_\_

7. Forward 2, turn left, back 3 = \_\_\_\_\_

8. Turn left, forward 1, turn right, forward 3, turn left, forward 1, turn left, back 1 = \_\_\_\_\_

9. Forward 4, turn left, forward 2, turn right, back 1, turn right , forward 1 =

#### Following Directions - Answers

For each set of directions, start facing north from the dark blue square.

- 1. Forward 1, turn left, forward 2 = **hook**
- 2. Turn right, forward 2, turn left, forward 3 = eye patch
- 3. Forward 2, turn right, forward 1, turn left, forward 2 = map
- 4. Forward 3, turn left, forward 1, turn right, back 2 = **anchor**
- 5. Turn right, forward 3, turn left, forward 1, turn left, forward 2 = **treasure chest**
- 6. Forward 1, turn right, forward 3, turn left, back 1 = bottle
- 7. Forward 2, turn left, back 3 = compass
- 8. Turn left, forward 1, turn right, forward 3, turn left, forward 1, turn left, back 1 = **coins**
- 9. Forward 4, turn left, forward 2, turn right, back 1, turn right, forward 1 = parrot