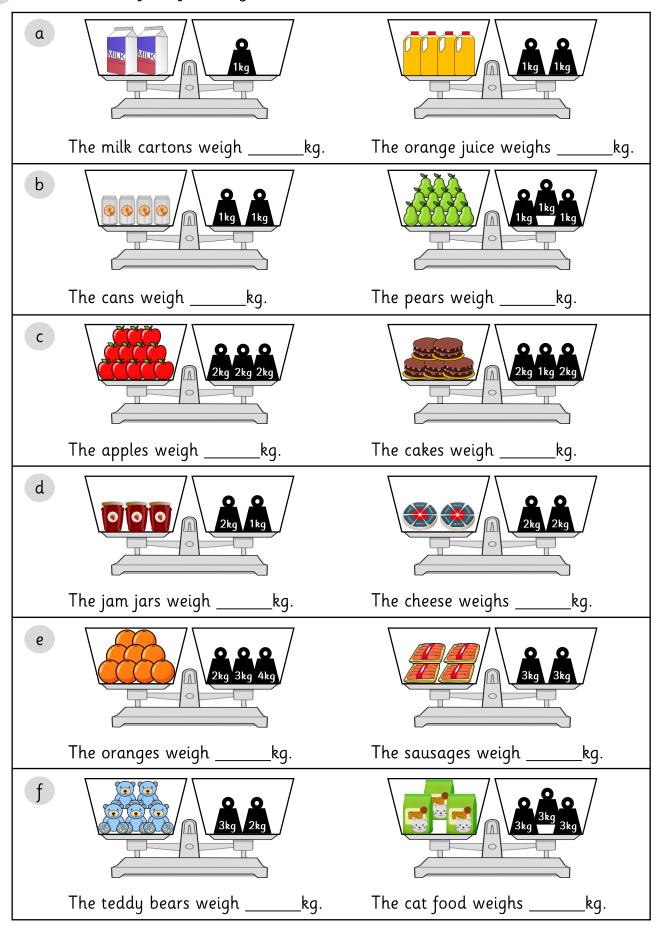

1 Find the mass of the following items.

🖈 습 습

1 Write the mass shown on the scales below.

★ ☆ ☆

1 Find the mass of the following items.

🖈 🋧 🏠

1 Write the mass shown on the scales below.

© Primary Stars Education