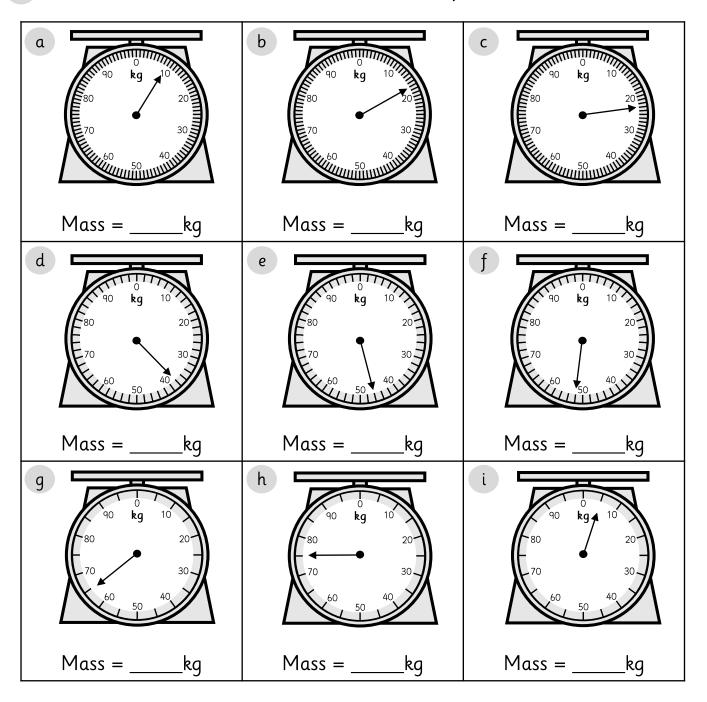

# Measure mass (kg) 1 Complete the sentences below.

Write the mass shown on the scales then answer the questions below.

What is the difference in mass between scale A and B? \_\_\_\_\_kg. What is the combined mass of scale C and D? \_\_\_\_kg. What is the difference in mass between scale E and F? \_\_\_\_kg. What is the combined mass of scale G and C? \_\_\_\_kg. What is the difference in mass between scale H and I? \_\_\_\_kg. 