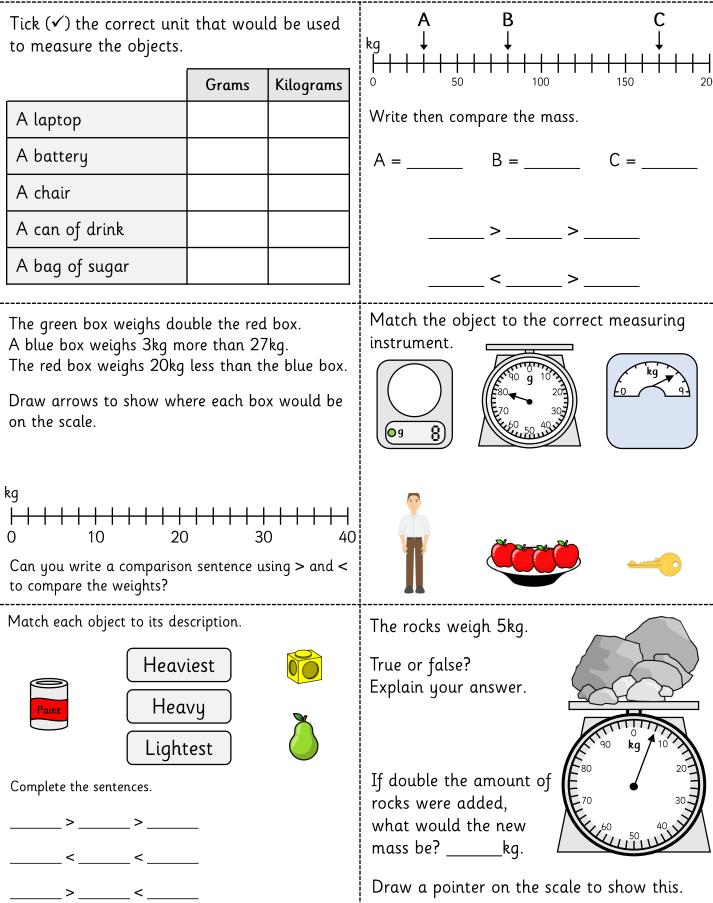

1 Find the mass of the following items.



🖈 습 습

1 Write the mass shown on the scales below.



★ ☆ ☆

1 Find the mass of the following items.



🖈 🋧 🏠

1 Write the mass shown on the scales below.



© Primary Stars Education

★ ★ ☆

# Measure mass (kg) 1 Complete the sentences below.



Write the mass shown on the scales then answer the questions below.



What is the difference in mass between scale A and B? \_\_\_\_\_kg. What is the combined mass of scale C and D? \_\_\_\_kg. What is the difference in mass between scale E and F? \_\_\_\_kg. What is the combined mass of scale G and C? \_\_\_\_kg. What is the difference in mass between scale H and I? \_\_\_\_kg. 

Problem solving and reasoning cards: