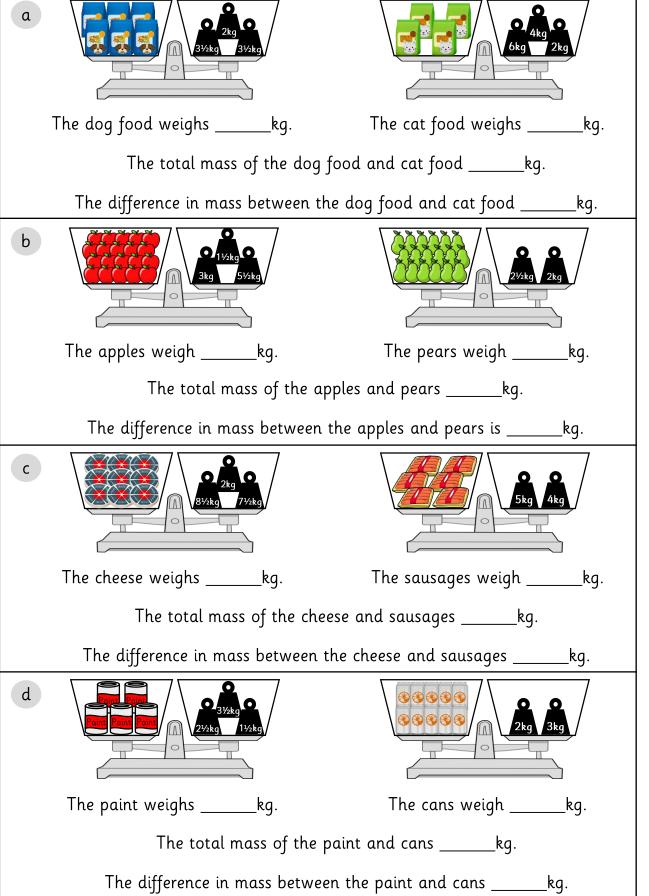

1 Find the mass of the following items.

🖈 습 습

1 Write the mass shown on the scales below.

★ ☆ ☆

1 Find the mass of the following items.

🖈 🋧 🏠

1 Write the mass shown on the scales below.

© Primary Stars Education