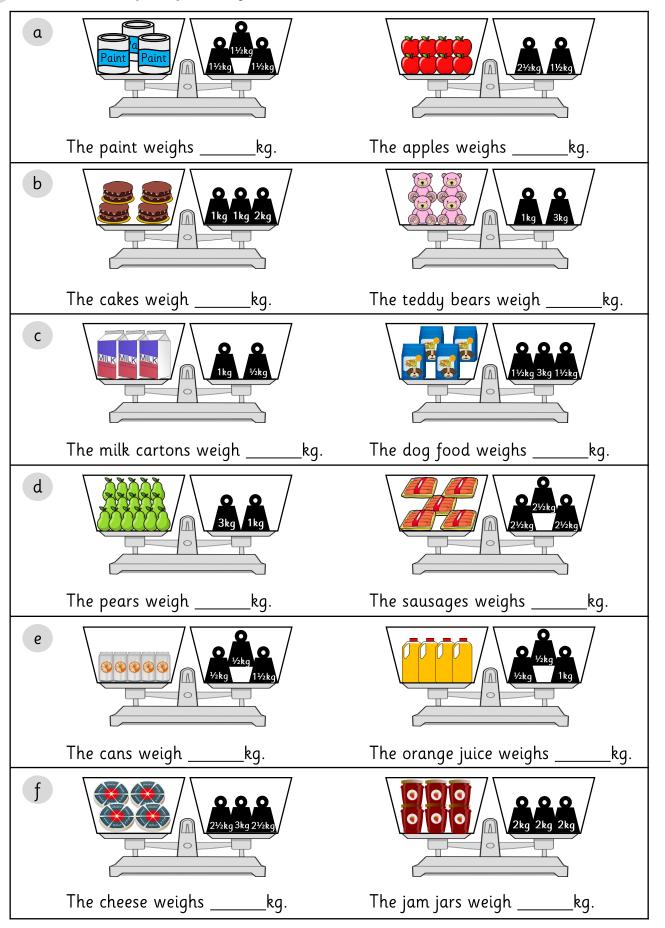

1 Find the mass of the following items.

🖈 습 습

1 Write the mass shown on the scales below.

★ ☆ ☆

1 Find the mass of the following items.

🖈 🋧 🏠

1 Write the mass shown on the scales below.

© Primary Stars Education