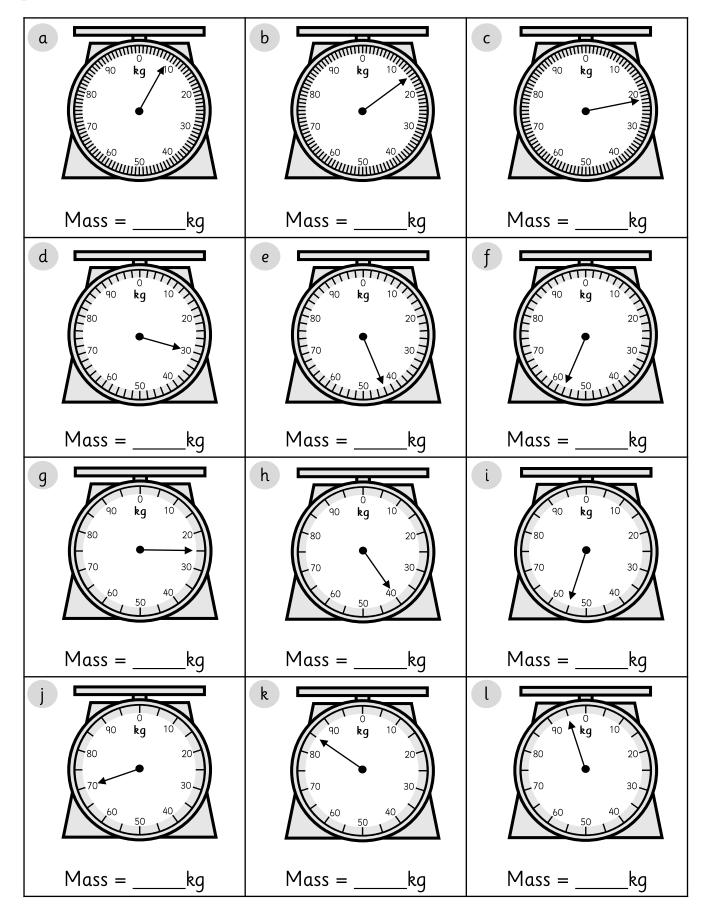

1 Find the mass of the following items.

🖈 습 습

1 Write the mass shown on the scales below.

★ ☆ ☆

1 Find the mass of the following items.

🖈 🋧 🏠

1 Write the mass shown on the scales below.

© Primary Stars Education