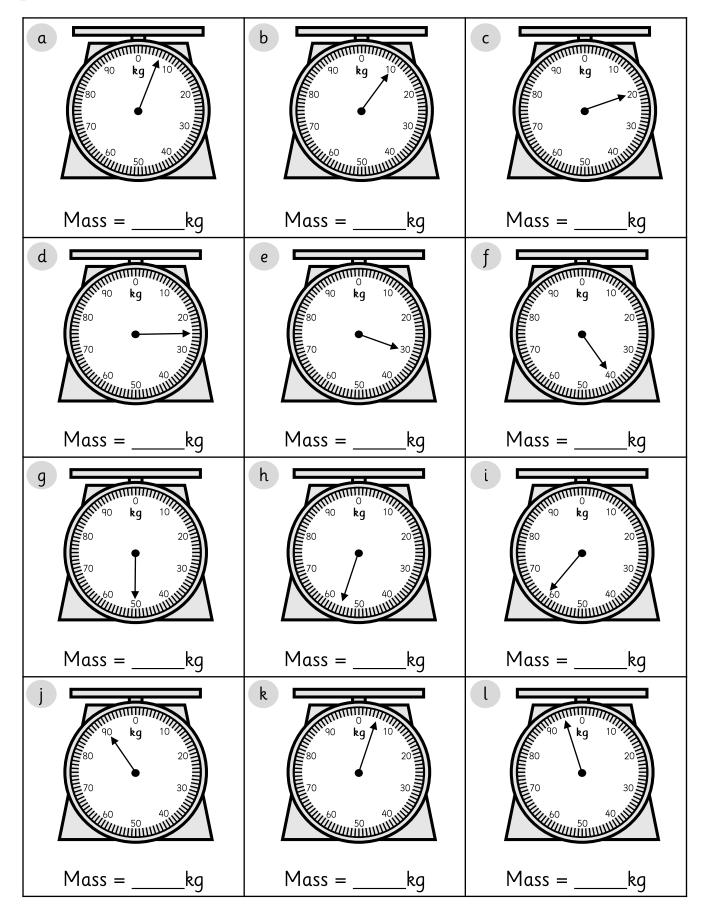

1 Find the mass of the following items.

🖈 습 습

1 Write the mass shown on the scales below.

★ ☆ ☆

1 Find the mass of the following items.

🖈 🋧 🏠

1 Write the mass shown on the scales below.

© Primary Stars Education